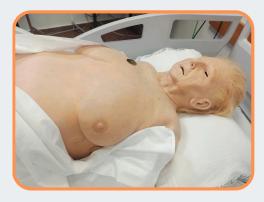

#### The problem

Training on a manikin that has an athletes body will not prepare students for real life. Performing medical procedures could be more difficult on a robust patient.

Hyper-realistic silicone overlays for medical teams in hospitals to train. With our overlays, a greater emotional involvement is achieved, thus improving the experience of medical simulation.

#### **Key Features**

- Corpulent body challenge
- · Works on most simulators.
- Quick and easy setup and removal.
- Medical grade silicone.
- Easy to store and maintain.
- Made with technology that prevents tears.
- Hand painted by our artists.
- Hand applied hair.
- Includes ECG connectors
- Allows auscultation
- Fits over your simulator with a strap to secure it in place so the simulator can be seated/ moved.
- For use with a simulated Defibrillator.
- Included a sustainable box for storage with support for the overlay.