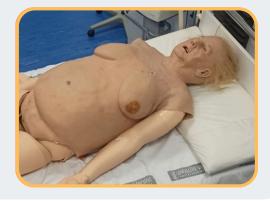

#### The problem

Training on a manikin that has an athletes body will not prepare students for real life. Performing medical procedures could be more difficult on a robust patient.

Hyper-realistic silicone overlays for medical teams in hospitals to train. With our overlays, a greater emotional involvement is achieved, thus improving the experience of medical simulation.

#### **Key Features**

- Corpulent body challenge
- · Works on most simulators.
- Quick and easy setup and removal.
- Medical grade silicone.
- Easy to store and maintain.
- Made with technology that prevents tears.
- Hand painted by our artists.
- Hand applied hair.
- Includes ECG connectors
- Allows auscultation
- Fits over your simulator with a strap to secure it in place so the simulator can be seated/ moved.
- For use with a simulated Defibrillator.
- Included a sustainable box for storage with support for the overlay.