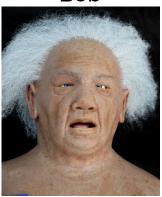

Compatible with SimMan 3G, SimMan
Essential y SimMan ALS:
SimMan 3G Plus, Resusci Anne Simulator.
Juno, Ares, Apolo\*
Leonardo
\*Ask our team about limitations on Apolo

Bob

**Esther** Senior female

middle age female

**Paul** Middle age male

**Dorothy**Senior female

Compatible with Gaumard,s HAL S5301, HAL S3201 and Hal S1000.

**Esther G**Senior female