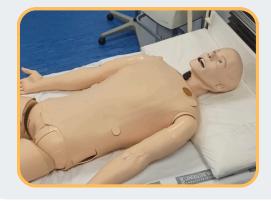

#### The problem

Training on a manikin that has an athletes body will not prepare students for real life. Performing medical procedures could be more difficult on a robust patient.

Hyper-realistic silicone overlays for medical teams in hospitals to train. With our overlays, a greater emotional involvement is achieved, thus improving the experience of medical simulation.

#### **Key Features**

- Corpulent body challenge
- · Works on most simulators.
- Quick and easy setup and removal.
- Medical grade silicone.
- Easy to store and maintain.
- Made with technology that prevents tears.
- Hand painted by our artists.
- Hand applied hair.
- Includes ECG connectors
- Allows auscultation
- Fits over your simulator with a strap to secure it in place so the simulator can be seated/ moved.
- For use with a simulated Defibrillator.
- Included a sustainable box for storage with support for the overlay.