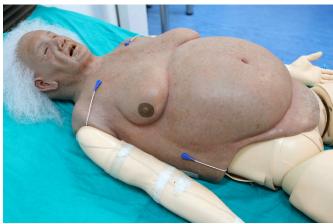

#### The problem

Training on a manikin that has an athletes body will not prepare students for real life. Performing medical procedures could be more difficult on a robust patient.

Hyper-realistic silicone overlays for medical teams in hospitals to train. With our overlays, a greater emotional involvement is achieved, thus improving the experience of medical simulation.

#### **Key Features**

- Corpulent body challenge
- · Works on most simulators.
- Quick and easy setup and removal.
- Medical grade silicone.
- Easy to store and maintain.
- Made with technology that prevents tears.
- Hand painted by our artists.
- Hand applied hair.
- Includes ECG connectors
- Allows auscultation
- Fits over your simulator with a strap to secure it in place so the simulator can be seated/ moved.
- For use with a simulated Defibrillator.
- Included a sustainable box for storage with support for the overlay.