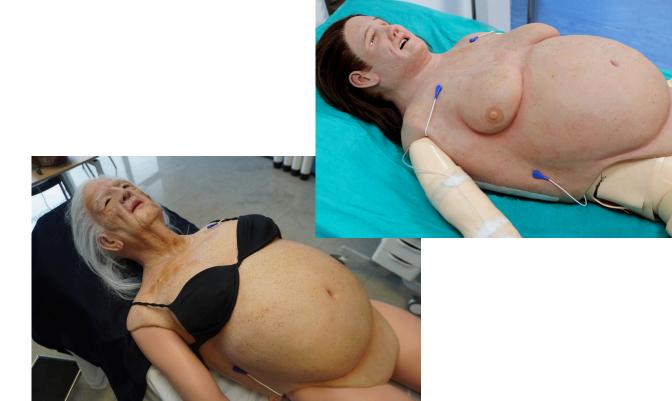

Compatible with SimMan 3G, SimMan
Essential y SimMan ALS:
SimMan 3G Plus, Resusci Anne Simulator.
Juno, Ares, Apolo\*
Leonardo
\*Ask our team about limitations on Apolo

Bob

**Esther** Senior female

middle age female

**Paul** Middle age male

**Dorothy**Senior female

Compatible with Gaumard,s HAL S5301, HAL S3201 and Hal S1000.

**Esther G**Senior female