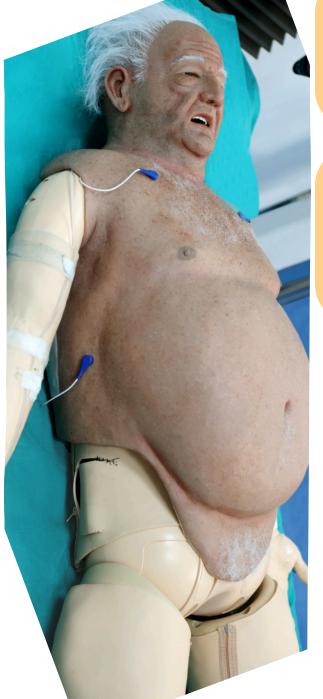

#### The problem

Training on a manikin that has an athletes body will not prepare students for real life. Performing medical procedures could be more difficult on a robust patient.

Hyper-realistic silicone overlays for medical teams in hospitals to train. With our overlays, a greater emotional involvement is achieved, thus improving the experience of medical simulation.

#### **Key Features**

- Corpulent body challenge
- · Works on most simulators.
- Quick and easy setup and removal.
- Medical grade silicone.
- Easy to store and maintain.
- Made with technology that prevents tears.
- Hand painted by our artists.
- Hand applied hair.
- Includes ECG connectors
- Allows auscultation
- Fits over your simulator with a strap to secure it in place so the simulator can be seated/ moved.
- For use with a simulated Defibrillator.
- Included a sustainable box for storage with support for the overlay.