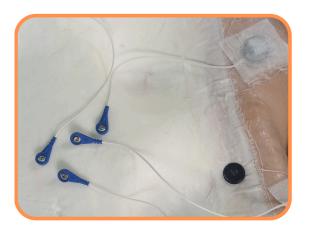

#### **Key Features**

- Corpulent body challenge
- · Works on most simulators.
- Quick and easy setup and removal.
- Medical grade silicone.
- Easy to store and maintain.
- Made with technology that prevents tears.
- Hand painted by our artists.
- Hand applied hair.
- Includes ECG connectors
- Allows auscultation
- Fits over your simulator with a strap to secure it in place so the simulator can be seated/ moved.
- For use with a simulated Defibrillator.
- Included a sustainable box for storage with support for the overlay.