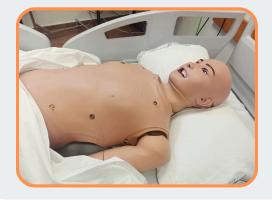

#### The problem

Training on a manikin that has an athletes body will not prepare students for real life. Performing medical procedures could be more difficult on a robust patient.

Hyper-realistic silicone overlays for medical teams in hospitals to train. With our overlays, a greater emotional involvement is achieved, thus improving the experience of medical simulation.

#### **Key Features**

- Corpulent body challenge
- · Works on most simulators.
- Quick and easy setup and removal.
- Medical grade silicone.
- Easy to store and maintain.
- Made with technology that prevents tears.
- Hand painted by our artists.
- Hand applied hair.
- Includes ECG connectors
- Allows auscultation
- Fits over your simulator with a strap to secure it in place so the simulator can be seated/ moved.
- For use with a simulated Defibrillator.
- Included a sustainable box for storage with support for the overlay.