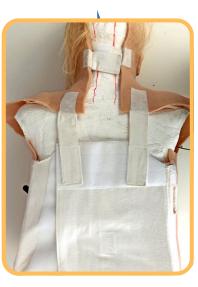

Fits over your simulator with a strap to secure it in place so the simulator can be seated/ moved.