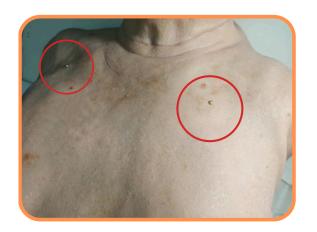

#### **Key Features**

- Corpulent body challenge
- · Works on most simulators.
- Quick and easy setup and removal.
- Medical grade silicone.
- Easy to store and maintain.
- Made with technology that prevents tears.
- Hand painted by our artists.
- Hand applied hair.
- Includes ECG connectors
- Allows auscultation
- Fits over your simulator with a strap to secure it in place so the simulator can be seated/ moved.
- For use with a simulated Defibrillator.
- Included a sustainable box for storage with support for the overlay.